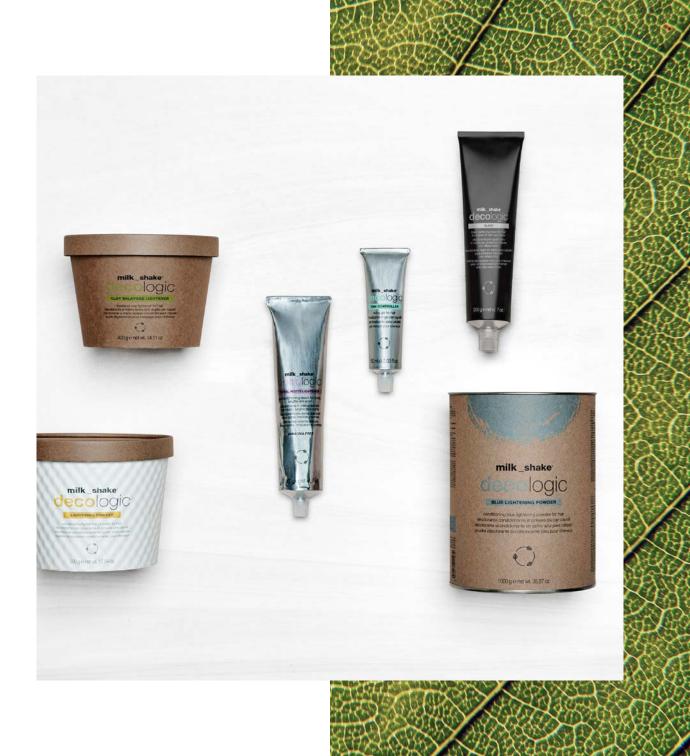

## decologic / technology and nature combined to satisfy all hair lightening needs

Every solution for perfect blonds.

# tone controller

A light, delicate and efficient toner, it gives perfect tone control after lightening on levels 9 very light blond and 10 platinum blond, or on natural white hair. Specific oxidisers: milk\_shake<sup>o</sup> oxidizing emulsion 5 volumes.

### black black lightening cream for hair for intense lift with cool tones

Its innovative technology lightens up to 7 levels whilst eliminating unwanted warm tones. A black lightening cream with a double action: the charcoal and dark pigments inhibit warm melanin within the hair, giving natural, neutralised or grey tones, whilst the fruit sugar complexes repair and protect the hair during lightening. Suitable for all lightening techniques, it doesn't run or expand. For professional use only. **Specific oxidisers: milk\_shake** oxidizing emulsion 10 / 20 / 30 / 40 vol.

## illuminate / gentle hair lightening

Lightening products for naturally glossy blond hair.

## quick light instant lightening fluid for hair.

milk\_shake<sup>•</sup> illuminate quick light is the new instant lightening fluid for hair. When used with straighteners on dry hair it lightens the hair up to two tones during styling. Ammonia-free, it doesn't need rinsing. Use: consult the technical guide. For professional use only.

# conditioning lightening oil conditioning lightening oil for hair

**milk\_shake**<sup>•</sup> **illuminate conditioning hair lightening oil** is an ammonia-free lightening oil for a new, naturaleffect lightening service. Easy to apply, it doesn't dry out or expand during the setting time and lightens up to 3-4 levels. Ideal for those people who want a more intense lightening treatment that looks very natural, with extra nourishment given by the natural oils within the formula.

# lightening powder conditioning lightening powder for hair

A versatile, dust-free formula that is easy to blend and can be used for any lightening technique, it lifts up to 6 levels, leaving hair soft, manageable and shiny. It doesn't run, expand or dry out and maintains the right dampness during application.

## blue lightening powder conditioning blue lightening powder for hair

A versatile, dust-free formula that is easy to blend and can be used for any lightening technique, it lifts up to 6 levels whilst reducing brassiness or golden tones. It doesn't run, expand or dry out and maintains the right dampness during application.