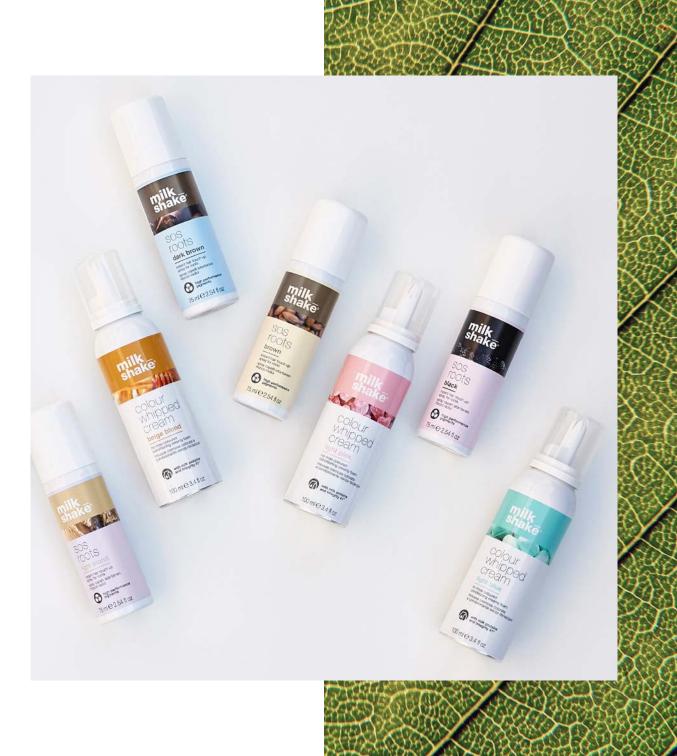

### leave in treatments shiny, conditioned hair

colour whipped cream colourful foams with delicious fragrances

SOS roots temporary regrowth coverage

sensorial mint revitalising regime with organic mint

### Colour training / perfect colour in between salon colour appointments

Practical, efficient and delicious products for intense hair colour without visible root regrowth.

#### colour whipped cream no rinse coloured conditioning creamy foam

Formulated to condition and give an immediate and even colour tone to the hair. Contains milk proteins that condition and restructure the hair, special emollients that give long-lasting hydration, and the exclusive ingredient **Integrity 41**° that improves colour stability. The colour tone is easily removed via cleansing. **Use:** shake well and hold upside down to dispense. Apply to clean damp hair, then style.

### SOS rOOTS instant hair touch up spray for roots

Covers grey hair regrowth perfectly until the next shampoo. Dries quickly. Ammonia-free. **Use:** shake well before use, dose onto the provided comb and apply to the regrowth area that requires coverage. Alternatively, direct the nozzle at approx.10cm (4 in.) from the hair and spray lightly. Always apply to clean, dry hair.