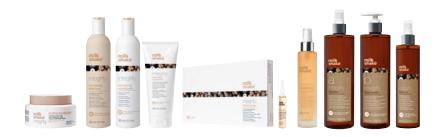

### natural care / the sweetness of nature to nourish hair

Masks inspired by pure nature to nourish all hair types.

#### milk mask milk powder protein compound for dry or damaged hair

Concentrated milk protein powder mask, specifically developed for dry or damaged hair. The mask activates when mixed with the natural care fluid base. Its deep restructuring action leaves hair vibrant, strong and full of body. Use: pour 60 ml of milk\_shake° natural care restructuring base mask into the bowl and add 15 g of milk\_shake° natural care milk powder. Mix thoroughly and apply to clean, damp hair. Leave in for 5-10 minutes. For deeper conditioning, apply heat. Rinse and apply a milk\_shake° conditioner for greater manageability.

### yogurt mask yogurt powder protein compound for natural or colour-treated hair

Yogurt powder protein mask, specifically developed for colour-treated hair. The mask activates when mixed with the natural care fluid base. Concentrates all the beneficial properties of yogurt to nourish hair and helps maintain hair colour.

#### COCOA MASK cocoa powder compound for normal and coarse hair

Concentrated cocoa powder mask, for dry, normal and coarse hair. Mixing the **milk\_shake**° **natural care** cocoa mask with the **milk\_shake**° **natural care** mask base concentrates the properties of cocoa. This deep hair treatment nourishes the hair shaft and improves its appearance leaving hair exceptionally glossy and full of body. **Use:** pour 60 ml of **milk\_shake**° **natural care** restructuring base mask into the bowl and add 10 g of **milk\_shake**° **natural care** cocoa powder. Mix thoroughly and apply to clean, damp hair. Leave in for 5-10 minutes. Apply heat for deep conditioning. Rinse and apply a **milk\_shake**° conditioner for greater manageability.

### papaya mask papaya powder compound for fine or dull hair

Concentrated papaya extract powder mask for fine, dry hair. Mixing the papaya powder **milk\_shake**<sup>•</sup> **natural care** papaya mask compound with the **milk\_shake**<sup>•</sup> **natural care mask base** concentrates the properties of papaya leaving hair exceptionally soft, glossy and full of body.