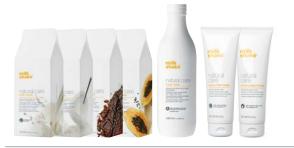

### natural care / the sweetness of nature to nourish hair

Masks inspired by pure nature to nourish all hair types.

#### milk mask milk powder protein compound for dry or damaged hair

Concentrated milk protein powder mask, specifically developed for dry or damaged hair. The mask activates when mixed with the natural care fluid base. Its deep restructuring action leaves hair vibrant, strong and full of body. Use: pour 60 ml of milk\_shake° natural care restructuring base mask into the bowl and add 15 g of milk\_shake° natural care milk powder. Mix thoroughly and apply to clean, damp hair. Leave in for 5-10 minutes. For deeper conditioning, apply heat. Rinse and apply a milk\_shake° conditioner for greater manageability.

### yogurt mask yogurt powder protein compound for natural or colour-treated hair

Yogurt powder protein mask, specifically developed for colour-treated hair. The mask activates when mixed with the natural care fluid base. Concentrates all the beneficial properties of yogurt to nourish hair and helps maintain hair colour.

#### COCOA MASK cocoa powder compound for normal and coarse hair

Concentrated cocoa powder mask, for dry, normal and coarse hair. Mixing the **milk\_shake**° **natural care** cocoa mask with the **milk\_shake**° **natural care** mask base concentrates the properties of cocoa. This deep hair treatment nourishes the hair shaft and improves its appearance leaving hair exceptionally glossy and full of body. **Use:** pour 60 ml of **milk\_shake**° **natural care** restructuring base mask into the bowl and add 10 g of **milk\_shake**° **natural care** cocoa powder. Mix thoroughly and apply to clean, damp hair. Leave in for 5-10 minutes. Apply heat for deep conditioning. Rinse and apply a **milk\_shake**° conditioner for greater manageability.

### papaya mask papaya powder compound for fine or dull hair

Concentrated papaya extract powder mask for fine, dry hair. Mixing the papaya powder **milk\_shake**<sup>•</sup> **natural care** papaya mask compound with the **milk\_shake**<sup>•</sup> **natural care mask base** concentrates the properties of papaya leaving hair exceptionally soft, glossy and full of body.